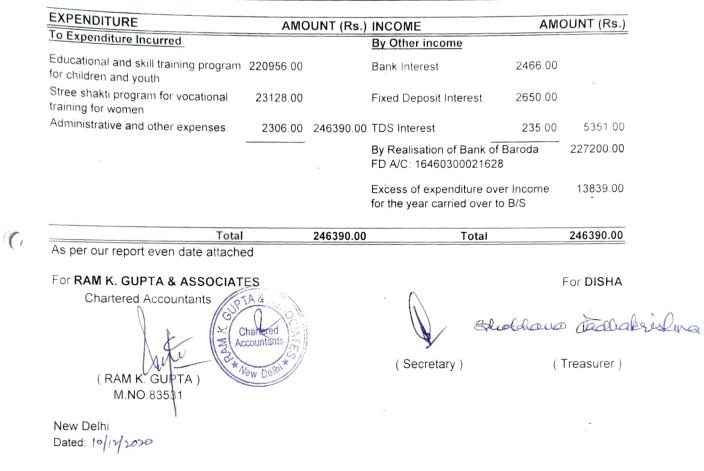

## DISHA - 13/88, C-4/B, JANAKPURI, NEW DELHI - 110058

## INCOME & EXPENDITURE A/C (FOREIGN CONTRIBUTIONS) FOR THE YEAR ENDED 31.03.2020

((,